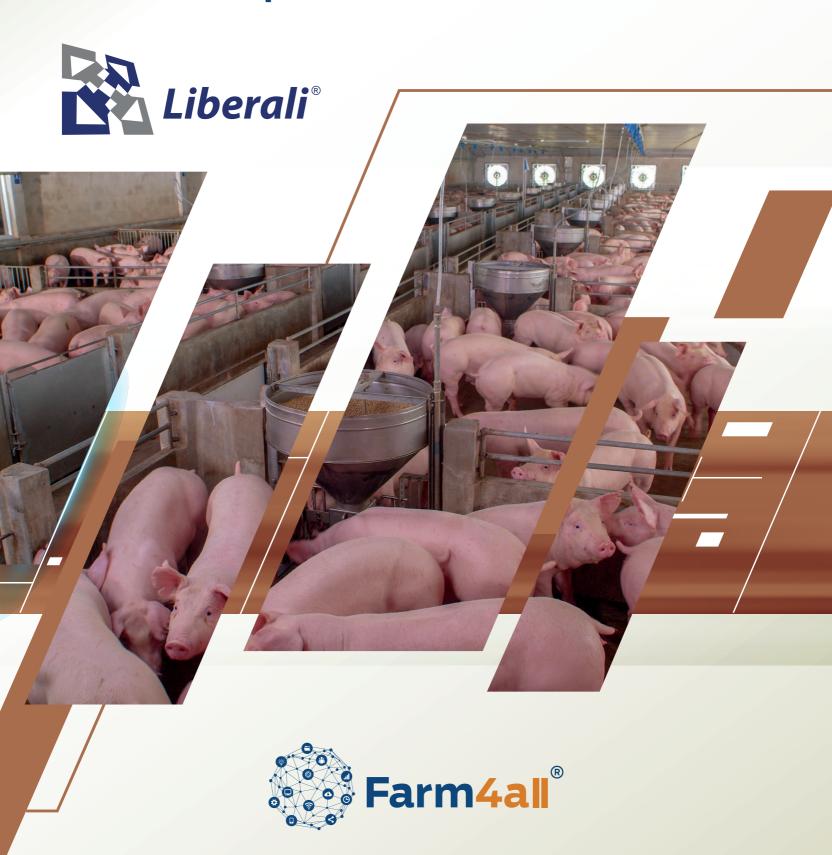

## Management of pig production farms

The Farm4all® Pig Farming solution manages pig production processes, from whether in breeding, rearing or the complete cycle. It performs the daily handling of the animals, from registration of births, vaccinations, fattening and expedition.

It manages nutrition and food, the reproduction of animals and their categories with productivity indicators through animal records, their handling and costs.